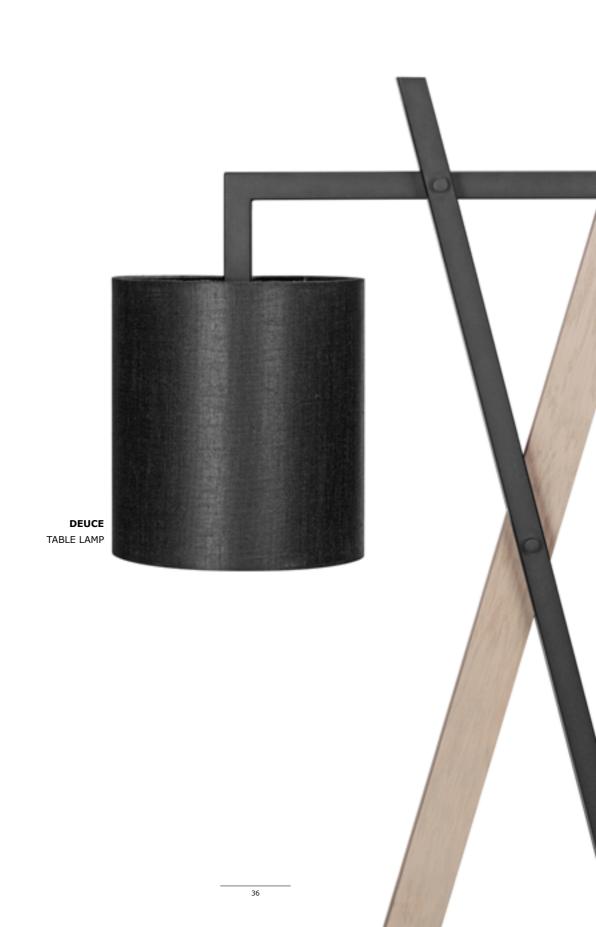

FLINT SOFA

CARDAMOM COFFEE TABLE

SESAME FLOOR LAMP

MORE SOFAS: PAGE 14, 26

HARPER BED
HARPER BENCH
CYCLAMEN BEDSIDE TABLE
DANUBE TABLE LAMP