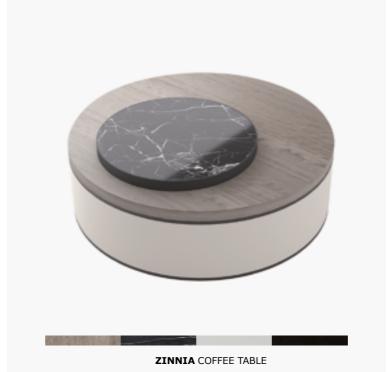

MORELO DESK
ANISE CHAIR
MUSCARI SHELVING UNIT

MORE DESKS: PAGE 18

MORE BEDSIDE TABLES: PAGE 20, 28

COSMOS DRESSER COSMOS BENCH

MORE BENCHES: PAGE 22

LAUREL ARMCHAIR
SNOWDROP FLOOR LAMP
ZINNIA COFFEE TABLE

MORE ARMCHAIRS: PAGE 24, 32