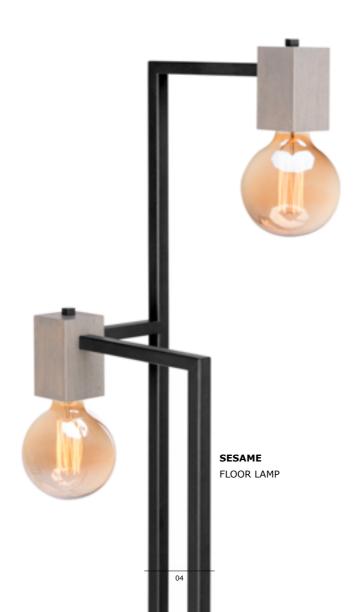

FLINT SOFA

CARDAMOM COFFEE TABLE

SESAME FLOOR LAMP

MORE SOFAS: PAGE 14, 26

HARPER BED
HARPER BENCH
CYCLAMEN BEDSIDE TABLE
DANUBE TABLE LAMP