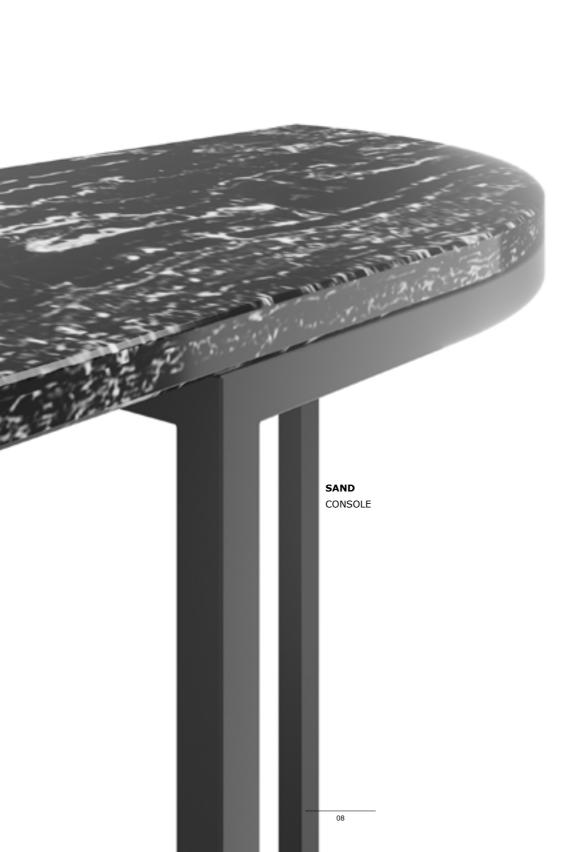

MORE CONSOLES: PAGE 08, 14

CLOVER TALL CABINET
MALLOW DINING TABLE

MORE TALL CABINETS: PAGE 10

**ASTER** CABINET

NÉROLI DINING CHAIR MARRAM CEILING LAMP ELLIE DINING TABLE

MORE DINING TABLES: PAGE 10, 12

**SUNSET** DINING TABLE

**BARK** SIDE TABLE

SAHARA SOFA

AMBRE TABLE LAMP

PURE CONSOLE

MARL CEILING LAMP

NORI COFFEE TABLE

MORE COFFEE TABLES: PAGE 14, 26

MORE SIDE TABLES: PAGE 14, 16